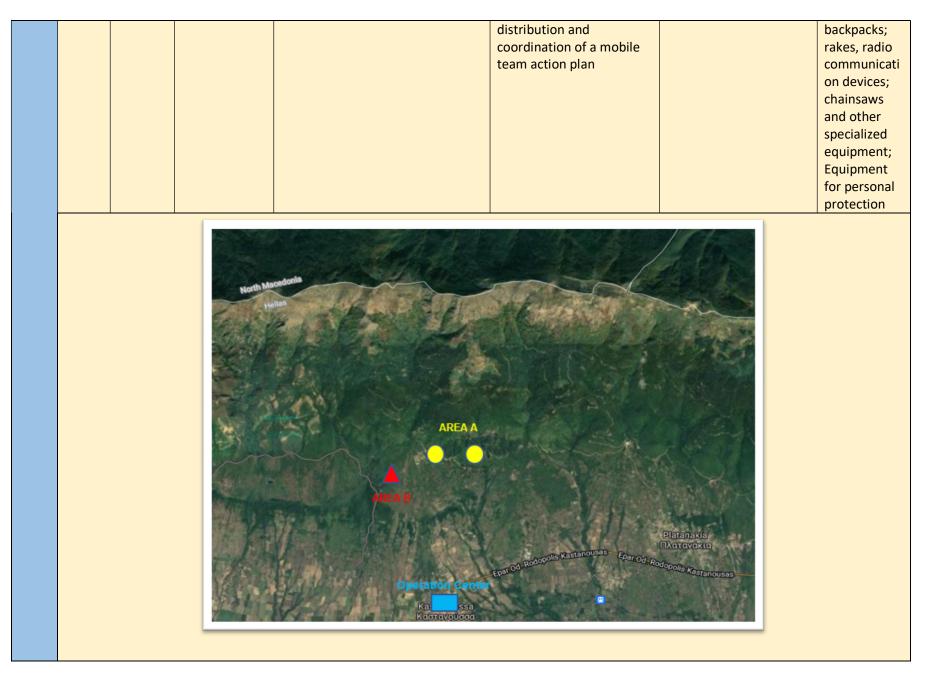

| 5. 10:0 | RCMC Strumica<br>Operation<br>Center                                                                                  | <b>Information to the Police in Strumica</b><br>Further action of the Officer from<br>RCMC Strumica after the received<br>information about the movement of<br>illegal migrants, especially because of<br>the probability of setting fire by them                                                                                                                                | Informing the duty service at<br>the Police HQ in Strumica<br>about the movement of a<br>group of illegal migrants in<br>the mountain Belasica in the<br>direction east-west from the<br>location Sechena Skala to the<br>village of Mokrievo                                                                                                                        | Operational duty officer in<br>RCMC Strumica;<br>On-duty officer in the<br>Police HQ in Strumica;<br>On-duty officer in the<br>Regional Centre South in<br>Kavadarci                                                        | Tel. line<br>Mobile phone<br>NICS system                                                                                                                                                                                                                                                            |
|---------|-----------------------------------------------------------------------------------------------------------------------|----------------------------------------------------------------------------------------------------------------------------------------------------------------------------------------------------------------------------------------------------------------------------------------------------------------------------------------------------------------------------------|----------------------------------------------------------------------------------------------------------------------------------------------------------------------------------------------------------------------------------------------------------------------------------------------------------------------------------------------------------------------|-----------------------------------------------------------------------------------------------------------------------------------------------------------------------------------------------------------------------------|-----------------------------------------------------------------------------------------------------------------------------------------------------------------------------------------------------------------------------------------------------------------------------------------------------|
| 6. 12:0 | Proximity to the<br>location<br>Sharena<br>Cheshma, alt.<br>1,300 m, near<br>the Mountain<br>Lodge Sharena<br>Cheshma | Arriving at the location<br>The arrival of the first mobile teams<br>of FE "Belasica" -Strumica and FFB<br>Strumica for extinguishing the forest<br>fire                                                                                                                                                                                                                         | The arrival of the first mobile<br>teams of FE "Belasica" -<br>Strumica for forest fire<br>extinguishing<br>A quick insight into the field<br>situation;<br>Assessment of the current<br>situation;<br>Development of an action<br>plan for mobile teams;<br>Their deployment and<br>coordination;<br>Notification to FE Belasica,<br>FFB Strumica, RCMC<br>Strumica | Members of the mobile<br>teams of employees in FE<br>"Belasica"- Strumica and<br>FFB Strumica;<br>Commander of the<br>incident from FFB Strumica<br>/<br>responsible to the groups                                          | Off-road<br>vehicles for<br>the transport<br>of persons;<br>Off-road<br>vehicle water<br>supply tank;<br>Motocross<br>vehicle<br>Backpacks;<br>Rakes,<br>Radio<br>communicatio<br>n devices;<br>Chainsaws and<br>other special<br>equipment;<br>Personal<br>protective<br>equipment;<br>NICS system |
| 7. 13:3 | 0 Location Piri<br>Hodja                                                                                              | <b>Expansion of the fire</b><br>Due to the inaccessible terrain, the<br>strong wind from the north intensifies<br>the fire and spreads it in the belt<br>towards location Piri Hodja, alt. 1645<br>m. That is why volunteers from the<br>mountaineering association<br>"Enthusiast" from Strumica, which<br>manages the "Sharena Cheshma"<br>home located near the area affected | The arrival of additional<br>teams of FE "Belasica" -<br>Strumica and FFB Strumica<br>Getting to know them<br>field condition and<br>assessment of the current<br>condition;<br>Preparation of an action plan<br>for the joint teams and their<br>redeployment and                                                                                                   | Operational duty officer in<br>RCMC Strumica:<br>Employees in FE "Belasica"<br>-Strumica<br>Firefighters from FFB-<br>Strumica;<br>Volunteers from the<br>mountaineering<br>association "Enthusiast"<br>from Strumica which | Off-road<br>vehicles for<br>the transport<br>of persons;<br>Off-road<br>vehicle water<br>supply tank;<br>Backpacks;<br>Rakes;<br>Radio                                                                                                                                                              |

|    |                 |                                                          | by the fire are mobilized.                                | coordination;<br>Notification to RCMC<br>Strumica   | manages the "Sharena<br>Cheshma" home located<br>near the fire-affected area;<br>Spatial forces from the<br>local population in the<br>Municipality of Novo Selo | communicatio<br>n devices<br>Chainsaws and<br>other special<br>equipment;<br>Personal<br>protective<br>equipment;<br>NICS system |
|----|-----------------|----------------------------------------------------------|-----------------------------------------------------------|-----------------------------------------------------|------------------------------------------------------------------------------------------------------------------------------------------------------------------|----------------------------------------------------------------------------------------------------------------------------------|
|    |                 | Jassarss<br>Jaaro<br>Jaaro<br>Purodza töbe<br>Samer käje | A bigger yellow circle presents the area                  | e<br>e<br>of expansion of the initial forest        |                                                                                                                                                                  |                                                                                                                                  |
| 8. | 14:30<br>(EEST) | Greece-North<br>Macedonia                                | The Greek side receives the<br>information from CMC for a | Continuous information                              | Duty officer of Civil<br>Protection, Firefighters                                                                                                                | Tel Lines,<br>Mobile                                                                                                             |
|    | (2231)          | Borders                                                  | possible expansion in Greek                               | and mutual coordination<br>of the home teams        | from Hellenic Fire                                                                                                                                               | phones,                                                                                                                          |
|    |                 |                                                          | territory and immediately sends a                         |                                                     | Service, and CMC                                                                                                                                                 | Radio                                                                                                                            |
|    |                 |                                                          | team to assess the situation.                             | The activities of both                              |                                                                                                                                                                  | Communicati<br>ons,                                                                                                              |
|    |                 |                                                          |                                                           | countries are coordinated following the established |                                                                                                                                                                  | 0113,                                                                                                                            |
|    |                 |                                                          |                                                           | protocols and standards<br>for action.              |                                                                                                                                                                  |                                                                                                                                  |
| 9. | 15:30           | Greece-North                                             | The team arrives at the operation                         | The system (container)                              | Duty officer of Civil                                                                                                                                            | Tel Lines,                                                                                                                       |